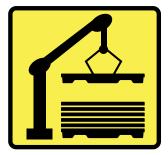

## **SPECIFICATIONS:**

**OPEN RACKABLE IN 42" DEEP PALLET RACKS** 

2.500 LBS. DYNAMIC

10.000 LBS. STATIC

**ROLLER CONVEYOR OK UP TO 5.25" ON CENTER** 

**AUTOMATION** FRIENDLY

**NESTABLE TO 60 PER STACK** 

**30 STACKS PER TRUCK** 1.800 PALLETS PER 53' SEMI

Holds 2,500 lbs. in open 42" pallet rack