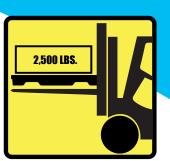

## **SPECIFICATIONS:**

**OPEN RACKABLE IN 42" DEEP PALLET RACKS** 

2.500 LBS. DYNAMIC

10.000 LBS. STATIC

**ROLLER CONVEYOR OK UP TO 5.25" ON CENTER** 

**AUTOMATION** FRIENDLY

**NESTABLE TO 60 PER STACK** 

**30 STACKS PER TRUCK** 1.800 PALLETS PER 53' SEMI

Holds 2,500 lbs. in open 42" pallet rack