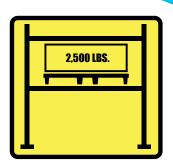

## **SPECIFICATIONS:**

**OPEN RACKABLE IN 42" DEEP PALLET RACKS** 

2.500 LBS. DYNAMIC

10.000 LBS. STATIC

**ROLLER CONVEYOR OK UP TO 5.25" ON CENTER** 

**AUTOMATION** FRIENDLY

**NESTABLE TO 60 PER STACK** 

**30 STACKS PER TRUCK** 1.800 PALLETS PER 53' SEMI

Holds 2,500 lbs. in open 42" pallet rack