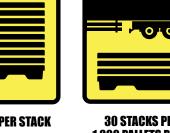

## **SPECIFICATIONS:**

**OPEN RACKABLE IN 42" DEEP PALLET RACKS** 

2.500 LBS. DYNAMIC

10.000 LBS. STATIC

**ROLLER CONVEYOR OK UP TO 5.25" ON CENTER** 

**AUTOMATION** FRIENDLY

**NESTABLE TO 60 PER STACK** 

**30 STACKS PER TRUCK** 1.800 PALLETS PER 53' SEMI