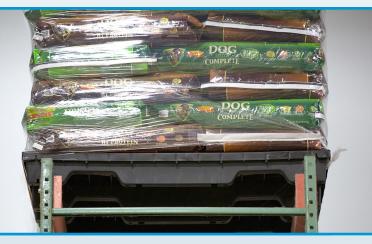

#### Logistics

rom Eco Pall

DOG

Cut logistical handling of your pallets by 66% with the Eco Rack Plastic Pallet—due to its unique patent pending design that allows it be nested, so there are more pallets per delivery: THIS MEANS-

- 66% less cutting of purchase orders by your Purchasing Department.
- 66% less trucks traveling to your facilities.
- 66% less trucks to unload at your docks.
- 66% less forklift traffic in your facilities to move pallets from the warehouse to production lines.
- 66% less internal paper work to receive and process each truckload of pallets.
- 66% less floor space needed to store truckloads of pallets, about 800 less sq. ft.
- 66% improved efficiencies using the Eco Rack pallet can save your company up to \$1,200.00 or more per truckload of pallets.