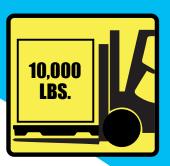

## **SPECIFICATIONS:**

**OPEN RACKABLE IN 42" DEEP PALLET RACKS** 

2.500 LBS. DYNAMIC

10.000 LBS. STATIC

**ROLLER CONVEYOR OK UP TO 5.25" ON CENTER** 

**AUTOMATION** FRIENDLY

**NESTABLE TO 60 PER STACK** 

**30 STACKS PER TRUCK** 1.800 PALLETS PER 53' SEMI