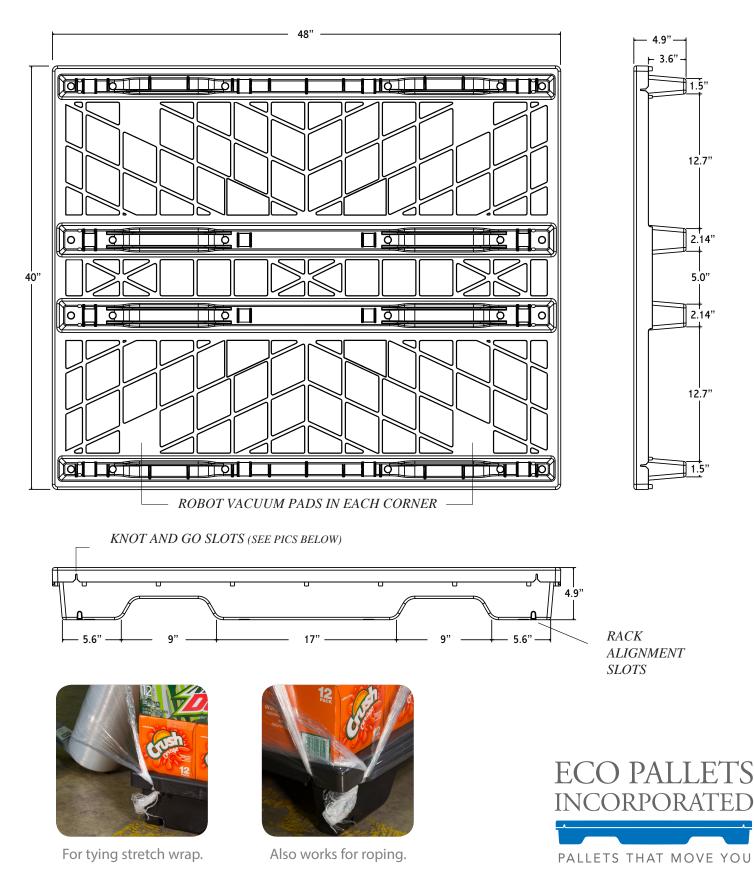

## **SPECIFICATIONS:**

**OPEN RACKABLE IN 42" DEEP PALLET RACKS** 

2.500 LBS. DYNAMIC

10.000 LBS. STATIC

**ROLLER CONVEYOR OK UP TO 5.25" ON CENTER** 

**AUTOMATION** FRIENDLY

**NESTABLE TO 60 PER STACK** 

**30 STACKS PER TRUCK** 1.800 PALLETS PER 53' SEMI

**IMPORT/EXPORT ISPM-15 EXEMPT** 

**REPELS WATER NON H20 ABSORBENT** 

**DRAINS WATER** WASHDOWN READY

**MICRO BIOLOGICAL ORGANISM RESISTANT** 

**100% RECYCLABLE** 

AVAILABLE IN SEVERAL COLOR AND MATERIAL **COMBINATIONS\*:** 