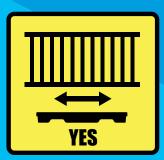

## **SPECIFICATIONS:**

**OPEN RACKABLE IN 42" DEEP PALLET RACKS** 

2.500 LBS. DYNAMIC

10.000 LBS. STATIC

**ROLLER CONVEYOR OK UP TO 5.25" ON CENTER** 

**AUTOMATION** FRIENDLY

**NESTABLE TO 60 PER STACK** 

**30 STACKS PER TRUCK** 1.800 PALLETS PER 53' SEMI